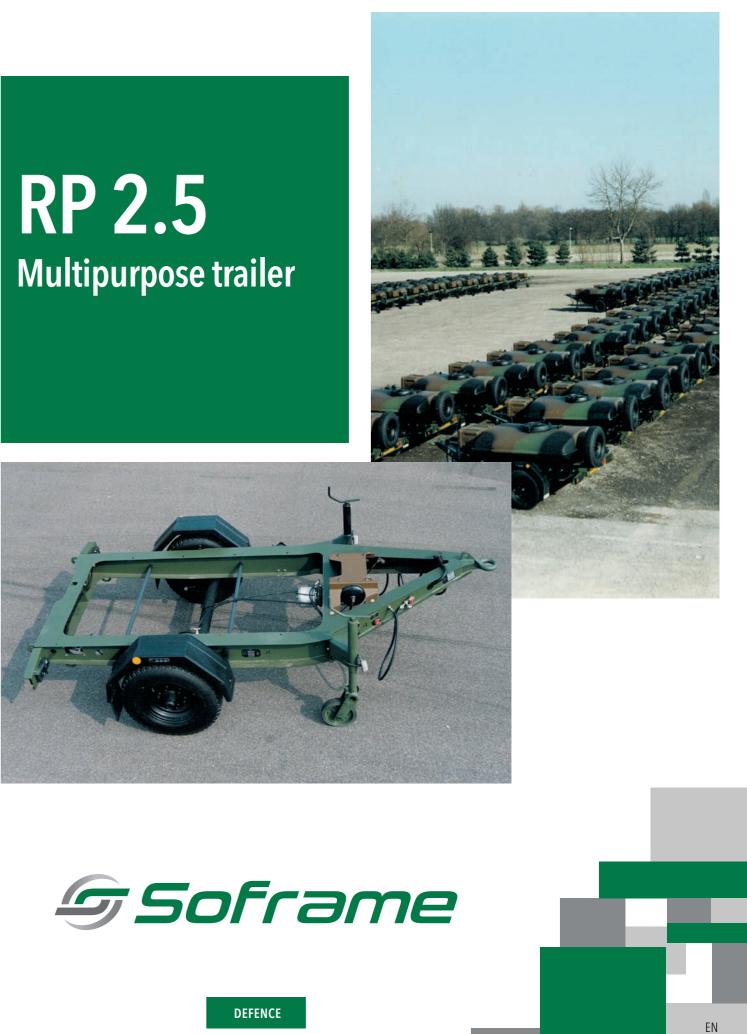

## Performance, versatility, robustness, durability and transportability are the key qualities of our trailers.

The **RP 2.5** multi-purpose trailer embodies these characteristics.

These classic trailers are totally reliable and have been used by the French army and foreign forces for decades. They have the advantage that they can be towed by most tactical vehicles.

The **RP 2.5** can be used to transport specific packages by road and track.

Based on the same chassis, the **RP 2.5** is available in versions for covered or uncovered cargo, generators, motor pump units or tanks.

**Transportable by air, sea or rail,** the RP 2.5 is an invaluable flexible and multi-purpose auxiliary for first-level logistics for front-line units.

Trench

Side slope

Step