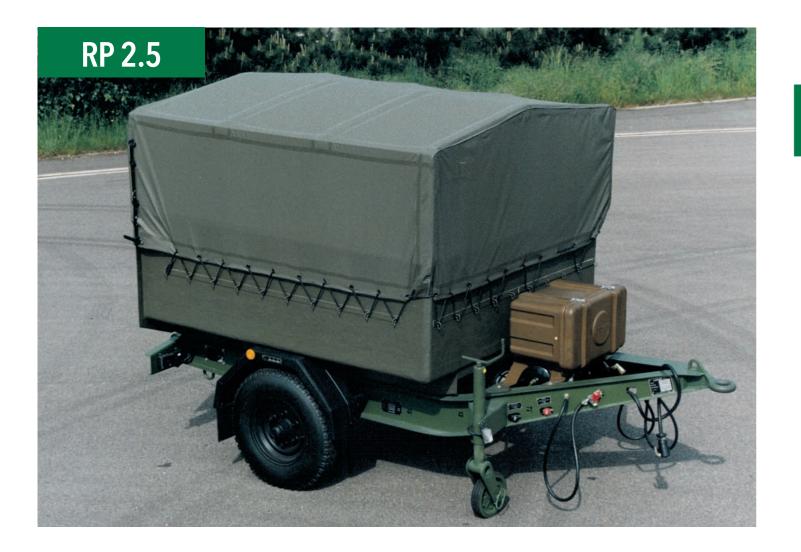

The **RP 2.5** can be used to transport specific packages by road and track.

Based on the same chassis, the **RP 2.5** is available in versions for covered or uncovered cargo, generators, motor pump units or tanks.

## 2 landing legs, jockey wheel

GVWR: 2.5 t

Toolbox