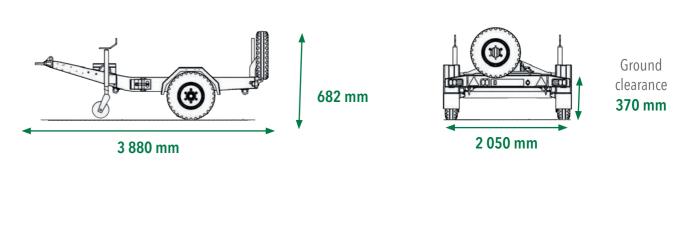

## **Technical characteristics**

Slope

Fording

Payload: 1640 kg

Pneur comp

Pneumatic braking system compliant with EC standards

 $\mathbf{F}$ 

NATO-compliant 24 V signalling and electrical circuit

## 2 landing legs, jockey wheel

GVWR: 2.5 t

Toolbox